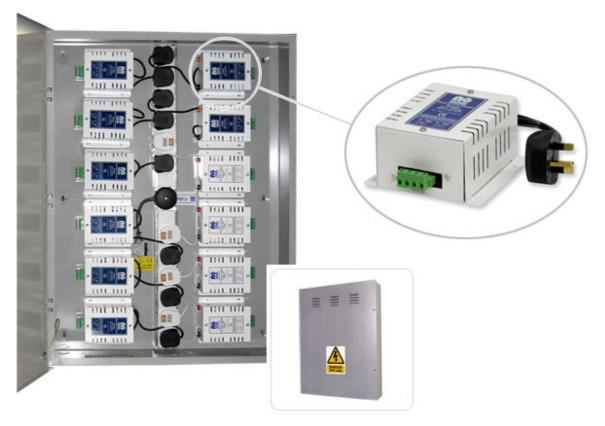

## PowerBase<sup>12</sup>

from NG Systems

The PowerBase 12 provides a professional and efficient way of installing and maintaining low voltage CCTV power by incorporating special design features that facilitate fast, easy installation and maintenance of a variety of power supply modules.

The purpose-built 800x600x150mm steel enclosure is fitted with twelve quick-fit docking stations to accommodate a mixture of available power modules.

Modules are installed and connected in seconds, by push-on, screw-free retainers and simply plugging the UK-style 13A mains connector into the 12-way central power distribution block facilitates the mains supply connection. 12A, rising clamp removable output terminals allow for fiddle-free connections to the outgoing cable feeds, which may be routed through one of the four 25mm knockouts in the cabinet base.

Standard dual and single AC and DC modules are available providing individual, isolated power outputs for up to 24 low-voltage cameras or ancillary equipment.